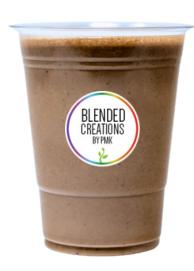

## FOCUSED ENERGY

Espresso, Cocoa, Banana, Almond Butter, MCT Oil, Pea Protein, Agave and Oat Milk or Soy Milk.