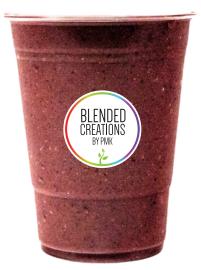

## BERRY 12 DEFENDER

Blueberries, Banana, Oats, Chia Seeds, Pea Protein, Agave and Oat Milk or Soy Milk.